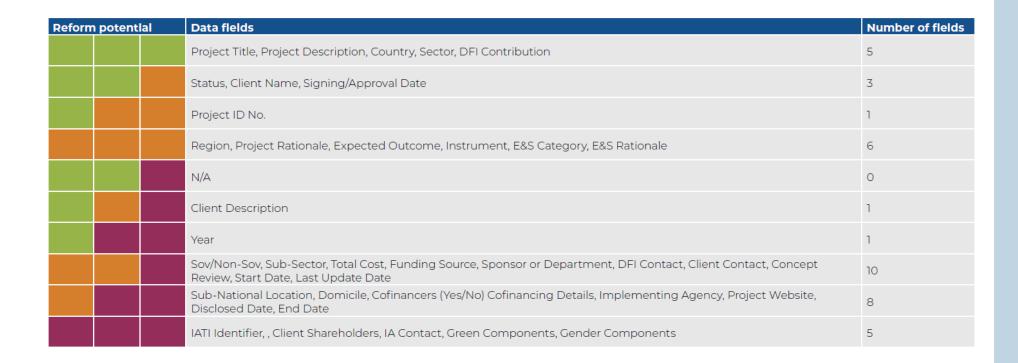

|               |                |                 |           |                      |                   |                  |        |         |                       |         |            |        |            |            |            |                  |                  |                      |                     |                       |                   |                    |                    |                          |             |                |            |                    |              |               |                  |                   |      |                |                |                       |            |          |                  |  |



### 3. Findings – reform potential





#### 4. Conclusions

- Near-universal trend towards improved transparency of basic project information by DFIs
- ► Slightly higher degree of transparency at multilateral DFIs compared to bilateral DFIs
- Four main reasons why data are not disclosed
  - ► Administrative burden
  - ▶ Data fields are not universally relevant
  - Definitional uncertainty and a lack of standardisation
  - ▶ Information is commercially sensitive



#### 5. Next steps



➤ We are currently working on work stream 2: Objectives, Theories of Change and Impacts



#### 6. Q & A



- ► Thank you for listening
- ► Find out more at <u>www.publishwhatyoufund.org/dfi-transparency-initiative/</u>
- ► For more information contact Ryan Anderton at <a href="mailto:ryan.anderton@publishwhatyoufund.org">ryan.anderton@publis