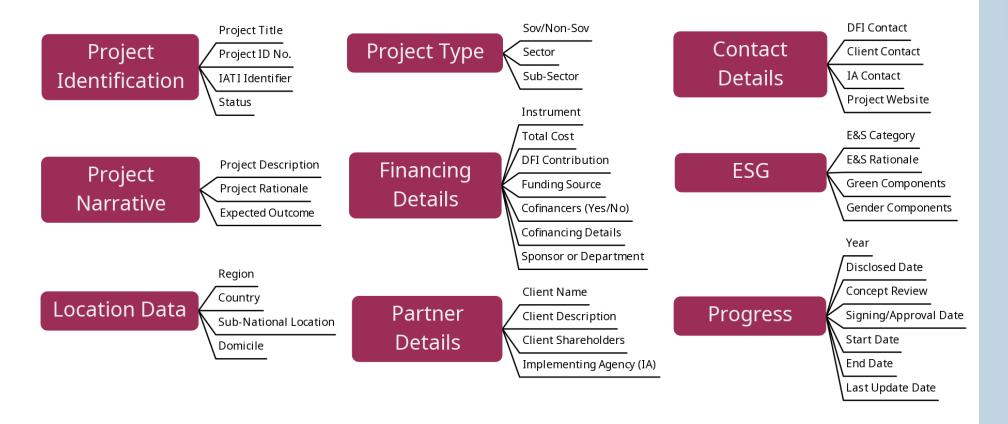

## 2. Methodology – data fields

## 3. Findings – disclosure of data fields

|                                                                                                                                                                                                                               | Ide           |                | ject<br>ficat   | t<br>tion | Project<br>Narrative |                   |                  |        |         |                       |         |            |        |            |            |            | L                | Location<br>Data |                      | Project<br>Type     |                       | Financing Details |                    |                    | Partner<br>Details       |             |                |            | Contact<br>Details |              |               |                  | ESG               |      |                |                | Progress              |            |          |                  |  |
|-------------------------------------------------------------------------------------------------------------------------------------------------------------------------------------------------------------------------------|---------------|----------------|-----------------|-----------|----------------------|-------------------|------------------|--------|---------|-----------------------|---------|------------|--------|------------|------------|------------|------------------|------------------|----------------------|---------------------|-----------------------|-------------------|--------------------|--------------------|--------------------------|-------------|----------------|------------|--------------------|--------------|---------------|------------------|-------------------|------|----------------|----------------|-----------------------|------------|----------|------------------|--|
| Institution                                                                                                                                                                                                                   | Project Title | Project ID No. | IATI Identifier | Status    | Project Description  | Project Rationale | Expected Outcome | Region | Country | Sub-National Location | Domidle | SowNon-Sov | Sector | Sub-Sector | Instrument | Total Cost | DFI Contribution | Funding Source   | Cofinancers (Yes/No) | Cofinancing Details | Sponsor or Department | Clent Name        | Client Description | ClientShareholders | Implementing Agency (IA) | DFI Contact | Client Contact | IA Contact | Project Website    | E&S Category | E&S Rationale | Green Components | Gender Components | Year | Disclosed Date | Concept Review | Signing/Approval Date | Start Date | End Date | Last Update Date |  |
| Bilaterals                                                                                                                                                                                                                    |               |                |                 |           |                      |                   |                  |        |         |                       |         |            |        |            |            |            |                  |                  |                      |                     |                       |                   |                    |                    |                          |             |                |            |                    |              |               |                  |                   |      |                |                |                       |            |          |                  |  |
| Bilateral 1 Bilateral 2 Bilateral 3 Bilateral 4 Bilateral 5 Bilateral 6 Bilateral 7 Bilateral 8                                                                                                                               |               |                |                 |           |                      |                   |                  |        |         |                       |         |            |        |            |            |            |                  |                  |                      |                     |                       |                   |                    |                    |                          |             |                |            |                    |              |               |                  |                   |      |                |                |                       |            |          |                  |  |
| Multilaterals - Public                                                                                                                                                                                                        |               |                |                 |           |                      |                   |                  |        |         |                       |         |            |        |            |            |            |                  |                  |                      |                     |                       |                   |                    |                    |                          |             |                |            |                    |              |               | _                |                   |      |                |                |                       |            |          |                  |  |
| Multilateral Public 1<br>Multilateral Public 2<br>Multilateral Public 3<br>Multilateral Public 4<br>Multilateral Public 5<br>Multilateral Public 6<br>Multilateral Public 7<br>Multilateral Public 8<br>Multilateral Public 9 |               |                |                 |           |                      |                   |                  |        |         |                       |         |            |        |            |            |            |                  |                  |                      |                     |                       |                   |                    |                    |                          |             |                |            |                    |              |               |                  |                   |      |                |                |                       |            |          |                  |  |
| Multilaterals - Private<br>Multilateral Private 1                                                                                                                                                                             |               | П              |                 |           |                      |                   |                  |        |         |                       |         |            |        |            |            | T          |                  |                  |                      |                     |                       |                   |                    |                    |                          |             |                |            |                    |              |               |                  |                   |      |                | T              |                       |            |          |                  |  |
| Multilateral Private 1 Multilateral Private 2 Multilateral Private 3 Multilateral Private 4 Multilateral Private 5 Multilateral Private 6                                                                                     |               |                |                 |           |                      |                   |                  |        |         |                       |         |            |        |            |            |            |                  |                  |                      |                     |                       |                   |                    |                    |                          |             |                |            |                    |              |               |                  |                   |      |                |                |                       |            |          |                  |  |
| Multilateral Private 7<br>Multilateral Private 8<br>Multilateral Private 9                                                                                                                                                    |               |                |                 |           |                      |                   |                  |        |         |                       |         |            |        |            |            |            |                  |                  |                      |                     |                       |                   |                    |                    |                          |             |                |            |                    |              |               |                  |                   |      |                |                |                       |            |          |                  |  |