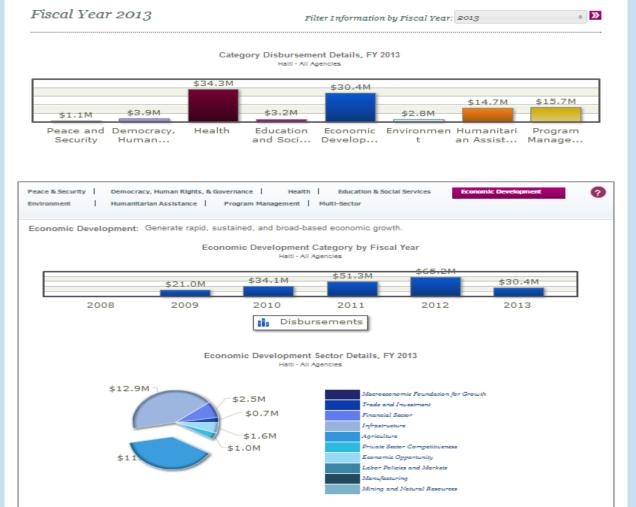

## **THE DEVELOPMENT COMPACT**

Page 3

| Where is the Mon                                                                   | ey Going? / By Country/Off                                                                                                                                                                                                                                                                                                                                                                                                                                                                                                                                                                                                                                                                                                                                                                                                                                                                                                                                                                                                                                                                                                                                                                                                                                                                                                                                                                                                                                                                                                                                                                                                                                                                                                                                                                                                                                                                                                                                                                                                                                                                                                                                                                                                                                                                                                                                                                                | ice / Country Offices / Hal                                                                                  |                                            |                                                                            |
|------------------------------------------------------------------------------------|-----------------------------------------------------------------------------------------------------------------------------------------------------------------------------------------------------------------------------------------------------------------------------------------------------------------------------------------------------------------------------------------------------------------------------------------------------------------------------------------------------------------------------------------------------------------------------------------------------------------------------------------------------------------------------------------------------------------------------------------------------------------------------------------------------------------------------------------------------------------------------------------------------------------------------------------------------------------------------------------------------------------------------------------------------------------------------------------------------------------------------------------------------------------------------------------------------------------------------------------------------------------------------------------------------------------------------------------------------------------------------------------------------------------------------------------------------------------------------------------------------------------------------------------------------------------------------------------------------------------------------------------------------------------------------------------------------------------------------------------------------------------------------------------------------------------------------------------------------------------------------------------------------------------------------------------------------------------------------------------------------------------------------------------------------------------------------------------------------------------------------------------------------------------------------------------------------------------------------------------------------------------------------------------------------------------------------------------------------------------------------------------------------------|--------------------------------------------------------------------------------------------------------------|--------------------------------------------|----------------------------------------------------------------------------|
|                                                                                    |                                                                                                                                                                                                                                                                                                                                                                                                                                                                                                                                                                                                                                                                                                                                                                                                                                                                                                                                                                                                                                                                                                                                                                                                                                                                                                                                                                                                                                                                                                                                                                                                                                                                                                                                                                                                                                                                                                                                                                                                                                                                                                                                                                                                                                                                                                                                                                                                           |                                                                                                              |                                            |                                                                            |
| aiti                                                                               |                                                                                                                                                                                                                                                                                                                                                                                                                                                                                                                                                                                                                                                                                                                                                                                                                                                                                                                                                                                                                                                                                                                                                                                                                                                                                                                                                                                                                                                                                                                                                                                                                                                                                                                                                                                                                                                                                                                                                                                                                                                                                                                                                                                                                                                                                                                                                                                                           |                                                                                                              |                                            |                                                                            |
|                                                                                    |                                                                                                                                                                                                                                                                                                                                                                                                                                                                                                                                                                                                                                                                                                                                                                                                                                                                                                                                                                                                                                                                                                                                                                                                                                                                                                                                                                                                                                                                                                                                                                                                                                                                                                                                                                                                                                                                                                                                                                                                                                                                                                                                                                                                                                                                                                                                                                                                           |                                                                                                              |                                            |                                                                            |
| OVERVIEW                                                                           | PLANNED                                                                                                                                                                                                                                                                                                                                                                                                                                                                                                                                                                                                                                                                                                                                                                                                                                                                                                                                                                                                                                                                                                                                                                                                                                                                                                                                                                                                                                                                                                                                                                                                                                                                                                                                                                                                                                                                                                                                                                                                                                                                                                                                                                                                                                                                                                                                                                                                   | OBLIGATED                                                                                                    | SPENT                                      |                                                                            |
|                                                                                    |                                                                                                                                                                                                                                                                                                                                                                                                                                                                                                                                                                                                                                                                                                                                                                                                                                                                                                                                                                                                                                                                                                                                                                                                                                                                                                                                                                                                                                                                                                                                                                                                                                                                                                                                                                                                                                                                                                                                                                                                                                                                                                                                                                                                                                                                                                                                                                                                           |                                                                                                              |                                            |                                                                            |
| oent Stage                                                                         |                                                                                                                                                                                                                                                                                                                                                                                                                                                                                                                                                                                                                                                                                                                                                                                                                                                                                                                                                                                                                                                                                                                                                                                                                                                                                                                                                                                                                                                                                                                                                                                                                                                                                                                                                                                                                                                                                                                                                                                                                                                                                                                                                                                                                                                                                                                                                                                                           |                                                                                                              |                                            |                                                                            |
|                                                                                    |                                                                                                                                                                                                                                                                                                                                                                                                                                                                                                                                                                                                                                                                                                                                                                                                                                                                                                                                                                                                                                                                                                                                                                                                                                                                                                                                                                                                                                                                                                                                                                                                                                                                                                                                                                                                                                                                                                                                                                                                                                                                                                                                                                                                                                                                                                                                                                                                           |                                                                                                              |                                            | 1 2 3 Spent Stage                                                          |
|                                                                                    |                                                                                                                                                                                                                                                                                                                                                                                                                                                                                                                                                                                                                                                                                                                                                                                                                                                                                                                                                                                                                                                                                                                                                                                                                                                                                                                                                                                                                                                                                                                                                                                                                                                                                                                                                                                                                                                                                                                                                                                                                                                                                                                                                                                                                                                                                                                                                                                                           |                                                                                                              |                                            | easures of government spending and                                         |
| lude the amo                                                                       |                                                                                                                                                                                                                                                                                                                                                                                                                                                                                                                                                                                                                                                                                                                                                                                                                                                                                                                                                                                                                                                                                                                                                                                                                                                                                                                                                                                                                                                                                                                                                                                                                                                                                                                                                                                                                                                                                                                                                                                                                                                                                                                                                                                                                                                                                                                                                                                                           | cash disbursed, inte                                                                                         |                                            |                                                                            |
| ude the amo<br>uidate obliga                                                       | unt of checks issued<br>tions (other than the                                                                                                                                                                                                                                                                                                                                                                                                                                                                                                                                                                                                                                                                                                                                                                                                                                                                                                                                                                                                                                                                                                                                                                                                                                                                                                                                                                                                                                                                                                                                                                                                                                                                                                                                                                                                                                                                                                                                                                                                                                                                                                                                                                                                                                                                                                                                                             | , cash disbursed, inte<br>repayment of debt).                                                                | est accrued, and net of refunds and        | easures of government spending and<br>reimbursements. They are payments to |
| ude the amo<br>uidate obliga                                                       | unt of checks issued                                                                                                                                                                                                                                                                                                                                                                                                                                                                                                                                                                                                                                                                                                                                                                                                                                                                                                                                                                                                                                                                                                                                                                                                                                                                                                                                                                                                                                                                                                                                                                                                                                                                                                                                                                                                                                                                                                                                                                                                                                                                                                                                                                                                                                                                                                                                                                                      | cash disbursed, inte                                                                                         | est accrued, and net of refunds and        | easures of government spending and                                         |
| dude the amo<br>uidate obliga<br>u <i>Are Viewin</i>                               | unt of checks issued,<br>tions (other than the<br>g: All Agencies                                                                                                                                                                                                                                                                                                                                                                                                                                                                                                                                                                                                                                                                                                                                                                                                                                                                                                                                                                                                                                                                                                                                                                                                                                                                                                                                                                                                                                                                                                                                                                                                                                                                                                                                                                                                                                                                                                                                                                                                                                                                                                                                                                                                                                                                                                                                         | , cash disbursed, inte<br>repayment of debt).<br>*                                                           | est accrued, and net of refunds and 2013 * | easures of government spending and<br>reimbursements. They are payments to |
| dude the amo<br>uidate obliga<br>u <i>Are Viewin</i> i                             | unt of checks issued<br>tions (other than the                                                                                                                                                                                                                                                                                                                                                                                                                                                                                                                                                                                                                                                                                                                                                                                                                                                                                                                                                                                                                                                                                                                                                                                                                                                                                                                                                                                                                                                                                                                                                                                                                                                                                                                                                                                                                                                                                                                                                                                                                                                                                                                                                                                                                                                                                                                                                             | ements by Fiscal Ye                                                                                          | est accrued, and net of refunds and 2013 * | easures of government spending and<br>reimbursements. They are payments to |
| ude the amo<br>uidate obliga<br>u <i>Are Viewin</i><br>Foreign <i>I</i>            | unt of checks issued,<br>tions (other than the<br>g: All Agencies<br>Assistance Disburse                                                                                                                                                                                                                                                                                                                                                                                                                                                                                                                                                                                                                                                                                                                                                                                                                                                                                                                                                                                                                                                                                                                                                                                                                                                                                                                                                                                                                                                                                                                                                                                                                                                                                                                                                                                                                                                                                                                                                                                                                                                                                                                                                                                                                                                                                                                  | ements by Fiscal Ye                                                                                          | est accrued, and net of refunds and 2013 * | easures of government spending and<br>reimbursements. They are payments to |
| ude the amo<br>uidate obliga<br>u <i>Are Viewin</i><br>Foreign <i>I</i>            | unt of checks issued,<br>tions (other than the<br>g: All Agencies<br>Assistance Disburs<br>Halt - All Age                                                                                                                                                                                                                                                                                                                                                                                                                                                                                                                                                                                                                                                                                                                                                                                                                                                                                                                                                                                                                                                                                                                                                                                                                                                                                                                                                                                                                                                                                                                                                                                                                                                                                                                                                                                                                                                                                                                                                                                                                                                                                                                                                                                                                                                                                                 | ements by Fiscal Ye                                                                                          | est accrued, and net of refunds and 2013 * | easures of government spending and<br>reimbursements. They are payments to |
| ude the amo<br>uidate obliga<br>u <i>Are Viewin</i><br>Foreign <i>I</i>            | unt of checks issued,<br>tions (other than the<br>g: All Agencies<br>Assistance Disburs<br>Hatti - All Age<br>a graph bar for more informa                                                                                                                                                                                                                                                                                                                                                                                                                                                                                                                                                                                                                                                                                                                                                                                                                                                                                                                                                                                                                                                                                                                                                                                                                                                                                                                                                                                                                                                                                                                                                                                                                                                                                                                                                                                                                                                                                                                                                                                                                                                                                                                                                                                                                                                                | Cash disbursed, inter<br>repayment of debt).                                                                 | est accrued, and net of refunds and 2013 * | easures of government spending and<br>reimbursements. They are payments to |
| vide the amo<br>uidate obliga<br>uAre Viewin<br>Foreign /<br>Clickon               | unt of checks issued,<br>tions (other than the<br>g: All Agencies<br>Assistance Disburs<br>Halt - All Age<br>a graph bar for more informa<br>\$2<br>\$183.4M                                                                                                                                                                                                                                                                                                                                                                                                                                                                                                                                                                                                                                                                                                                                                                                                                                                                                                                                                                                                                                                                                                                                                                                                                                                                                                                                                                                                                                                                                                                                                                                                                                                                                                                                                                                                                                                                                                                                                                                                                                                                                                                                                                                                                                              | ements by Fiscal Ye                                                                                          | est accrued, and net of refunds and 2013 * | easures of government spending and<br>reimbursements. They are payments to |
| lude the amo<br>uidate obliga<br><i>uAre Viewin</i><br>Foreign <i>I</i><br>Clickon | unt of checks issued,<br>tions (other than the<br>g: All Agencies<br>Assistance Disburs<br>Halti - All Age<br>a graph bar for more informa                                                                                                                                                                                                                                                                                                                                                                                                                                                                                                                                                                                                                                                                                                                                                                                                                                                                                                                                                                                                                                                                                                                                                                                                                                                                                                                                                                                                                                                                                                                                                                                                                                                                                                                                                                                                                                                                                                                                                                                                                                                                                                                                                                                                                                                                | cash disbursed, interepayment of debt).  ements by Fiscal Yendes tion about the disbursements 22.6M \$196.3M | est accrued, and net of refunds and 2013 * | easures of government spending and<br>reimbursements. They are payments to |
| lude the amo<br>uidate obliga<br><i>uAre Viewin</i><br>Foreign <i>I</i><br>Clickon | unt of checks issued,<br>tions (other than the<br>g: All Agencies<br>Assistance Disburs<br>Halt - All Age<br>a graph bar for more informa<br>\$2<br>\$183.4M                                                                                                                                                                                                                                                                                                                                                                                                                                                                                                                                                                                                                                                                                                                                                                                                                                                                                                                                                                                                                                                                                                                                                                                                                                                                                                                                                                                                                                                                                                                                                                                                                                                                                                                                                                                                                                                                                                                                                                                                                                                                                                                                                                                                                                              | cash disbursed, interepayment of debt).  ements by Fiscal Yendes tion about the disbursements 22.6M \$196.3M | est accrued, and net of refunds and        | easures of government spending and<br>reimbursements. They are payments to |
| lude the amo<br>uidate obliga<br><i>uAre Viewin</i><br>Foreign <i>I</i><br>Clickon | unt of checks issued,<br>tions (other than the<br>g: All Agencies<br>Assistance Disburs<br>Halt - All Age<br>a graph bar for more informa<br>\$2<br>\$183.4M                                                                                                                                                                                                                                                                                                                                                                                                                                                                                                                                                                                                                                                                                                                                                                                                                                                                                                                                                                                                                                                                                                                                                                                                                                                                                                                                                                                                                                                                                                                                                                                                                                                                                                                                                                                                                                                                                                                                                                                                                                                                                                                                                                                                                                              | cash disbursed, interepayment of debt).  ements by Fiscal Yendes tion about the disbursements 22.6M \$196.3M | est accrued, and net of refunds and        | easures of government spending and<br>reimbursements. They are payments to |
| Jude the amo<br>uidate obligat<br>uAre Viewing<br>Foreign /<br>Click on 2<br>\$14  | Assistance Disburs<br>(All Agencies<br>Haiti - All Agencies<br>Haiti - All Agencies<br>Haiti - All Agencies<br>(Haiti - All Agencies)<br>(Haiti - All Agenc | cash disbursed, interepayment of debt).  ements by Fiscal Yendes tion about the disbursements 22.6M \$196.3M | est accrued, and net of refunds and        | easures of government spending and<br>reimbursements. They are payments to |